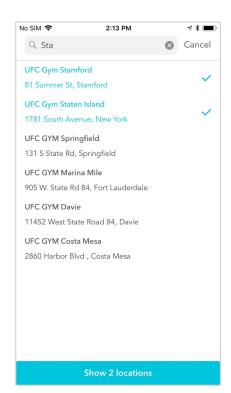

## Multi-Branch Find a Class: Filter by locations via search

Select 'Search by Location'

Search & Select Target Locations