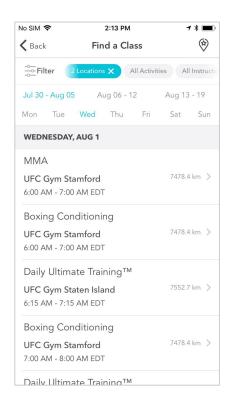

## Multi-Branch Find a Class

Browse classes in multiple branches

Filter classes in multiple locations by activity and instructor

Filter by favorite, nearby, or home branch