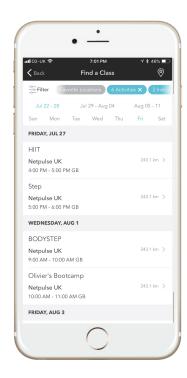

## Multi-Branch Find a Class

Browse classes in multiple branches

Filter classes in multiple locations by activity and instructor

Filter by favorite, nearby, or home branch