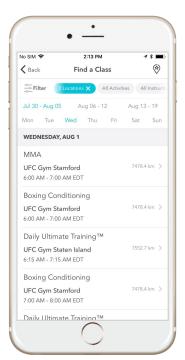

## Multi-Branch Find a Class

Browse classes in multiple branches

Filter classes in multiple locations by activity and instructor

Filter by favorite, nearby, or home branch