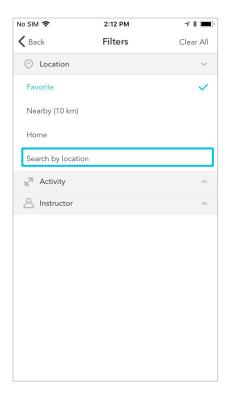

## Multi-Branch Find a Class: Filter by locations via search

Select 'Search by Location'

Search & Select Target Locations