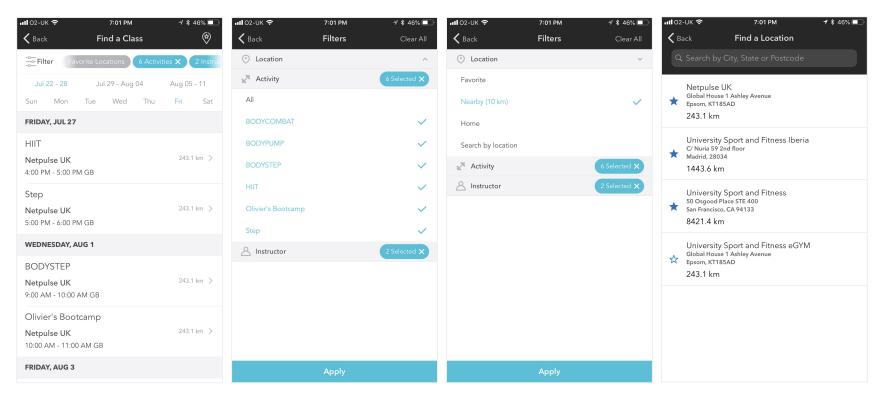

## Multi-Branch Find a Class

Browse classes in multiple branches

Filter classes in multiple locations by activity and instructor

Filter by favorite, nearby, or home branch

## Multi-Branch Find a Class: Filter by locations via search

Select 'Search by Location'

Search & Select Target Locations